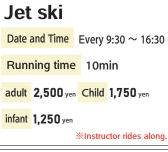

## MARINE PLAY Menu &

Banana Boat Date and Time Every 9:30 ~ 16:30 Running time 10min

adult 2,500 yen Child 1,750 yen infant 1,250 yen

Jet ski cruise Date and Time Every 9:30 ~ 16:30

Running time 40min

adult 6,600 yen Child 4,620 yen infant 3,300 yen & Banana boats are available for 3 or more people.